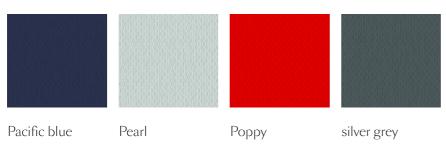

# moooi

## Flying Coral Fish Wallcovering

MOOOI | FOR MOOOI WALLCOVERING



3D wallcovering with a satin look and a pattern resembling the pectoral fins of the Flying Coral Fish, shaped like delicate, thin and translucent wings.

## Detailing



The full wallcovering collection can be discovered at moooiwallcovering.com

## Colours



## Flying Coral Fish Wallcovering / Flying Coral Fish

#### Product

width 124cm | 48.8" неіднт 100cm | 39.4" дертн 0.2cm | 0.1"

#### Packaging

width 124cm | 48.8" height 1cm | 0.4" cubage 0m<sup>3</sup> | 0ft<sup>3</sup> length 1cm | 0.4" weight 1kg | 2.2lbs

#### Technical

MATERIAL 3D textile wallcovering on non-woven backing

COLLECTION Moooi Wallcovering Extinct Animals

**UNIT DIMENSIONS** Width 124 cm (48.8"), sold by the linear metre/yard

#### ADHESIVE

Adhesive for non-woven wallcovering like Arte Clearpro or 100% dispersion adhesive

## PATTERN

Flying Coral Fish

**REPEAT TYPE** → Free match

LIGHT RESISTANCE ﷺ Good lightfastness

**CARE** Spongeable during hanging (dab away damp glue)

#### **ноw то вемоve** К Strippable

#### HOW TO PASTE

Paste the wall

#### REPEAT IMAG