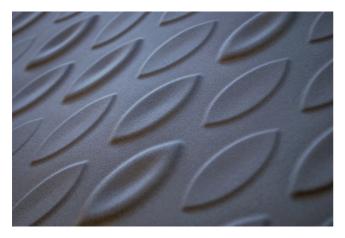

## Flying Coral Fish Wallcovering

MOOOI | FOR MOOOI WALLCOVERING

3D wallcovering with a satin look and a pattern resembling the pectoral fins of the Flying Coral Fish, shaped like delicate, thin and translucent wings.